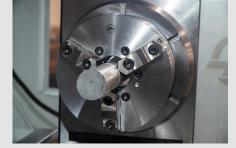

#### View Maintenance Video

Self-Centering 3-Jaw Chuck Benefits

Our featured product this month is the selfcentering 3-jaw chuck—a shop staple known for its fast setup and dependable hold. Ideal for cylindrical workpieces, it reduces setup time and ensures concentricity with every use. Find out why it's the go-to solution for turning shops worldwide